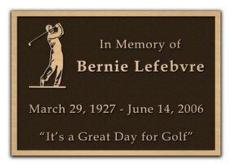

#### 1) Dedicate a Tree:

Dedications limited to existing or planned trees as determined by the Course Superintendent. A bronze memorial plaque (approx. 8" x8") will be placed at the foot of the tree dedicated. The wording on the plaque can be customized. Example: